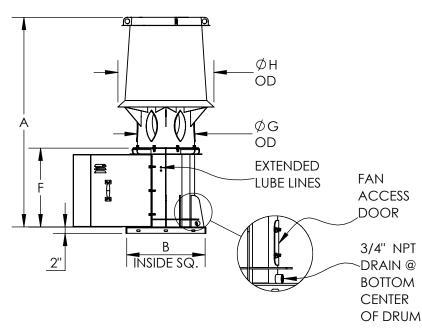

## IPLUME WITHOUT PLENUM BELT DRIVE

A = OVERALL SYSTEM HEIGHT (WITHOUT CURB)

TAG:

B = WIDTH OF CURB CAP (INSIDE)

F = HEIGHT OF FAN

G = DIA. OF NOZZLE

H = DIA. OF WINDBAND COLLAR

J = MAX. WEATHER COVER

## **DIMENSIONAL DATA**

| Size | A         | В      | F        | G        | Н        | J        | MAX MTR<br>FRAME SIZE | LESS MOTOR/<br>DRIVE WEIGHT<br>(LBS.) |
|------|-----------|--------|----------|----------|----------|----------|-----------------------|---------------------------------------|
| 122  | 65 3/4    | 24 1/2 | 24 7/8   | 17 7/8   | 30 1/16  | 28 15/16 | 184T                  | 356                                   |
| 135  | 72 11/16  | 26 1/2 | 27 9/16  | 19 3/4   | 33 1/8   | 29 3/4   | 215T                  | 413                                   |
| 150  | 80 11/16  | 28 1/2 | 30 5/8   | 21 15/16 | 36 13/16 | 33 7/8   | 256T                  | 519                                   |
| 165  | 81 5/8    | 30 1/2 | 33 11/16 | 23 7/16  | 40 5/8   | 34 7/16  | 256T                  | 567                                   |
| 182  | 90 3/8    | 33 1/2 | 37 3/16  | 25 13/16 | 44 15/16 | 35 3/8   | 256T                  | 687                                   |
| 200  | 98 13/16  | 36 1/2 | 40 15/16 | 28 3/8   | 49 3/16  | 36 5/8   | 256T                  | 791                                   |
| 222  | 109 7/8   | 39 1/2 | 45 7/16  | 31 7/16  | 54 3/4   | 40       | 286T                  | 974                                   |
| 245  | 105 3/16  | 42 1/2 | 50 3/16  | 34 11/16 | 53 9/16  | 41 9/16  | 286T                  | 1072                                  |
| 270  | 115 7/8   | 45 1/2 | 55 5/16  | 38 3/16  | 59 1/16  | 45 1/2   | 326T                  | 1293                                  |
| 300  | 128 13/16 | 51 1/2 | 61 1/2   | 42 7/16  | 65 9/16  | 49 7/16  | 365T                  | 1579                                  |
| 330  | 141 15/16 | 55 1/2 | 67 3/4   | 46 5/8   | 72 1/8   | 51 9/16  | 365T                  | 1868                                  |
| 365  | 133 1/2   | 60 1/2 | 74 15/16 | 51 5/8   | 67 3/8   | 56 1/2   | 405T                  | 2358                                  |
| 402  | 146 7/8   | 66 1/2 | 82 9/16  | 56 3/4   | 74 5/16  | 59 1/8   | 405T                  | 2766                                  |
| 445  | 162 15/16 | 72 1/2 | 91 7/16  | 62 3/4   | 82 1/8   | 65 3/8   | 444T                  | 3366                                  |