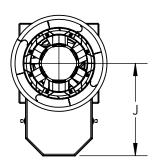

## IPLUME WITHOUT PLENUM BELT DRIVE

A = OVERALL SYSTEM HEIGHT (WITHOUT CURB)

TAG:

B = WIDTH OF CURB CAP (INSIDE)

F = HEIGHT OF FAN

G = DIA. OF NOZZLE

H = DIA. OF WINDBAND COLLAR

J = MAX. WEATHER COVER

## **DIMENSIONAL DATA**

| Size | A         | В      | F        | G        | Н        | J        | MAX MTR<br>FRAME SIZE | LESS MOTOR/<br>DRIVE WEIGHT<br>(LBS.) |
|------|-----------|--------|----------|----------|----------|----------|-----------------------|---------------------------------------|
| 122  | 65 3/4    | 24 1/2 | 24 7/8   | 17 7/8   | 30 1/16  | 28 15/16 | 184T                  | 356                                   |
| 135  | 72 11/16  | 26 1/2 | 27 9/16  | 19 3/4   | 33 1/8   | 29 3/4   | 215T                  | 413                                   |
| 150  | 80 11/16  | 28 1/2 | 30 5/8   | 21 15/16 | 36 13/16 | 33 7/8   | 256T                  | 519                                   |
| 165  | 81 5/8    | 30 1/2 | 33 11/16 | 23 7/16  | 40 5/8   | 34 7/16  | 256T                  | 567                                   |
| 182  | 90 3/8    | 33 1/2 | 37 3/16  | 25 13/16 | 44 15/16 | 35 3/8   | 256T                  | 687                                   |
| 200  | 98 13/16  | 36 1/2 | 40 15/16 | 28 3/8   | 49 3/16  | 36 5/8   | 256T                  | 791                                   |
| 222  | 109 7/8   | 39 1/2 | 45 7/16  | 31 7/16  | 54 3/4   | 40       | 286T                  | 974                                   |
| 245  | 105 3/16  | 42 1/2 | 50 3/16  | 34 11/16 | 53 9/16  | 41 9/16  | 286T                  | 1072                                  |
| 270  | 115 7/8   | 45 1/2 | 55 5/16  | 38 3/16  | 59 1/16  | 45 1/2   | 326T                  | 1293                                  |
| 300  | 128 13/16 | 51 1/2 | 61 1/2   | 42 7/16  | 65 9/16  | 49 7/16  | 365T                  | 1579                                  |
| 330  | 141 15/16 | 55 1/2 | 67 3/4   | 46 5/8   | 72 1/8   | 51 9/16  | 365T                  | 1868                                  |
| 365  | 133 1/2   | 60 1/2 | 74 15/16 | 51 5/8   | 67 3/8   | 56 1/2   | 405T                  | 2358                                  |
| 402  | 146 7/8   | 66 1/2 | 82 9/16  | 56 3/4   | 74 5/16  | 59 1/8   | 405T                  | 2766                                  |
| 445  | 162 15/16 | 72 1/2 | 91 7/16  | 62 3/4   | 82 1/8   | 65 3/8   | 444T                  | 3366                                  |